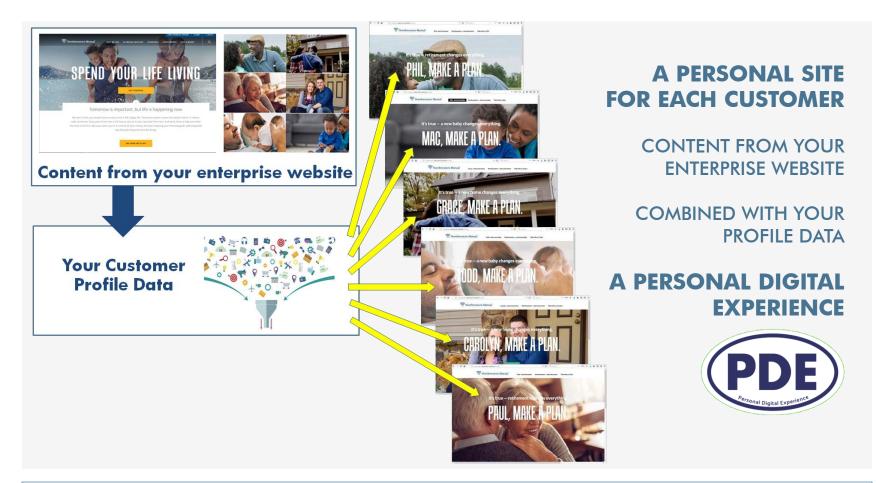

### **NO DEVELOPERS NEEDED.**

Marketing can make PDEs. A smart intern can make PDEs. Even YOU can make PDEs.

1. Review your data. Determine the elements you want to personalize.

Your Customer Profile Data Phil, M, Retire Mac, F, Baby Grace, M, Home Todd, M, Baby Carolyn, F, Home Paul, M, Retire

- 2. Select from your website's content. Collect the enterprise content that will get personalized.

3. Set up your automated generator. Use easy, push-button controls to create PDEs from your data and content.

- 1-2-3 SIMPLE
- The Generator reads your data
- Selects the correct content
- Adds personalization
- Builds and deploys your PDE
- Automatically!

ABSTRACT5 EMPOWERS YOU