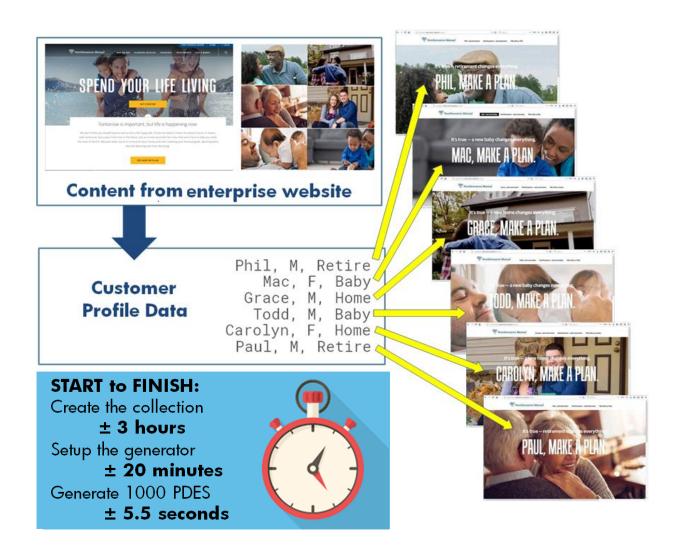

### **NO DEVELOPERS NEEDED.**

Marketing can make PDEs. A smart intern can make PDEs. Even YOU can make PDEs.

1. Review your data. Determine the elements you want to personalize.

Your Customer Profile Data Phil, M, Retire Mac, F, Baby Grace, M, Home Todd, M, Baby Carolyn, F, Home Paul, M, Retire

- 2. Select from your website's content. Collect the enterprise content that will get personalized.

3. Set up your automated generator. Use easy, push-button controls to create PDEs from your data and content.

- 1-2-3 SIMPLE
- The Generator reads your data
- Selects the correct content
- Adds personalization
- Builds and deploys your PDE
- Automatically!

ABSTRACT5 EMPOWERS YOU

#### **REAL LIFE EXAMPLE.**

Generate 1000 3-page PDEs every 5.5 seconds.