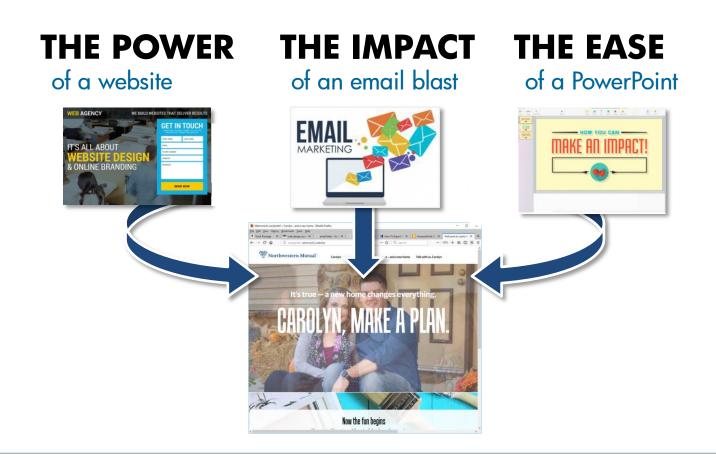

## **3 NEW WAYS TO ENGAGE YOUR CUSTOMERS.**

One at a time – or thousands at once.

#### PDEs TURN DATA INTO ACTION.